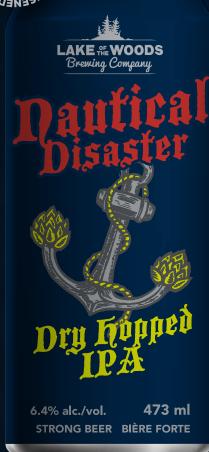

## Dautical Disaster Dry Kopped IPA

## **NAUTICAL DISASTER DRY-HOPPED IPA**

FLAGSHIP BRAND

For nearly 100 years trouble & tragedy claimed many a steamship, sailor & Captain on Lake of the Woods. The still waters were often fraught with unseen mishap & calamity for both passenger and cargo alike. Nautical Disaster Dry Hopped IPA - a unique triple 'C' hop citrus bomb loaded with grapefruit and lifeboats designed for ten... Pairs well with sweet, hot & spicy & big anchors. Navigate responsibly.

## **TASTING NOTES & VITAL STATS**

| BEER STYLE:  | India Pale Ale                                                  |
|--------------|-----------------------------------------------------------------|
| COLOUR:      | Light gold, clear                                               |
| AROMA:       | Slight grapefruit, citrus and hops nose                         |
| HEAD:        | White, medium retention                                         |
| HOPS:        | Cascade, Chinook, Citra, Nugget                                 |
| MOUTHFEEL:   | High carbonation yet smooth. Finishing<br>with a slight dryness |
| TASTE:       | Hoppy bitterness mixed with a citrus taste                      |
| VITAL STATS: | ABV: 6.4%   IBU: 55   SRM: 6                                    |