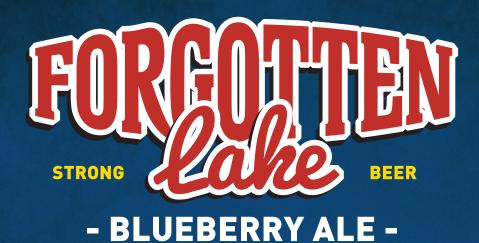

## FORGOTTEN LAKE BLUEBERRY ALE

FLAGSHIP BRAND

Hidden in the Lake of the Woods region on a small back lake there exists patches of berries usually reserved for the discerning palates of black bears. This beer is subtle with a clear fruity nose. Muted blueberry, low bitterness and medium body. Although high in ABV, its finish is smooth and well-balanced.

## **TASTING NOTES & VITAL STATS**

| VITAL STATS: | ABV: 7.1%   IBU: 13   SRM: 16                                                           |
|--------------|-----------------------------------------------------------------------------------------|
| TASTE:       | Some malt sweetness backbone, overwhelming blueberry notes as sweetness & some tartness |
| MOUTHFEEL:   | Medium-rich body, low-medium to medium carbonation with slightly dry finish             |
| HOPS:        | Magnum, Glacier                                                                         |
| HEAD:        | White, medium retention                                                                 |
| AROMA:       | Blueberry, fruit esters                                                                 |
| COLOUR:      | Purple, opaque                                                                          |
| BEER STYLE:  | Blueberry Infused Blonde Ale                                                            |

473 ml

Brewing Company

- BLUEBERRY ALE -

····· STRONG BEER BIÈRE FORTE ·····