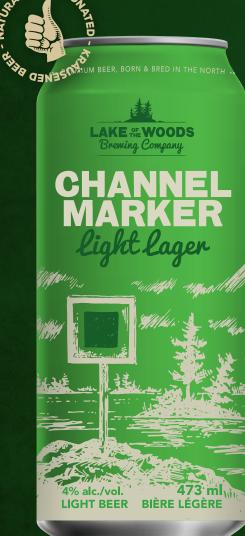

## CHANNEL MARKER

CITRA DRY-HOPPED LIGHT LAGER

Light Lager

## **CHANNEL MARKER LIGHT LAGER**

FLAGSHIP BRAND

Need a light? Lost your way? Channel Marker Light Lager is a wayfinder to fresh'n' crisp Tasty Town located on Beer Island. Channel Marker is brewed with malted barley, flaked corn and Magnum hops, then dry-hopped with Citra hops. This beer is sessionable and all day delicious with notes of passionfruit and citrus. A light lager guiding the way to your next Lake of the Woods Brewing Company experience.

| <b>TASTING</b> | KINTEC | . VITA | CTATE  |
|----------------|--------|--------|--------|
| IASIIIVG       | INCIES | Y VIIA | LJIAIJ |

| BEER STYLE:  | Citra Dry-Hopped Light Lager                                                          |  |
|--------------|---------------------------------------------------------------------------------------|--|
| COLOUR:      | Pale straw, clear                                                                     |  |
| AROMA:       | Upfront citrus aroma with light malt notes in the background                          |  |
| HEAD:        | White frothy, low persistence                                                         |  |
| HOPS:        | Magnum, Citra                                                                         |  |
| MOUTHFEEL:   | High carbonation, light body, silky mouthfeel                                         |  |
| TASTE:       | Light malt sweetness, pleasant citrus hop<br>flavours that balance well with the malt |  |
| VITAL STATS: | ABV: 4%   IBU: 11   SRM: 3                                                            |  |